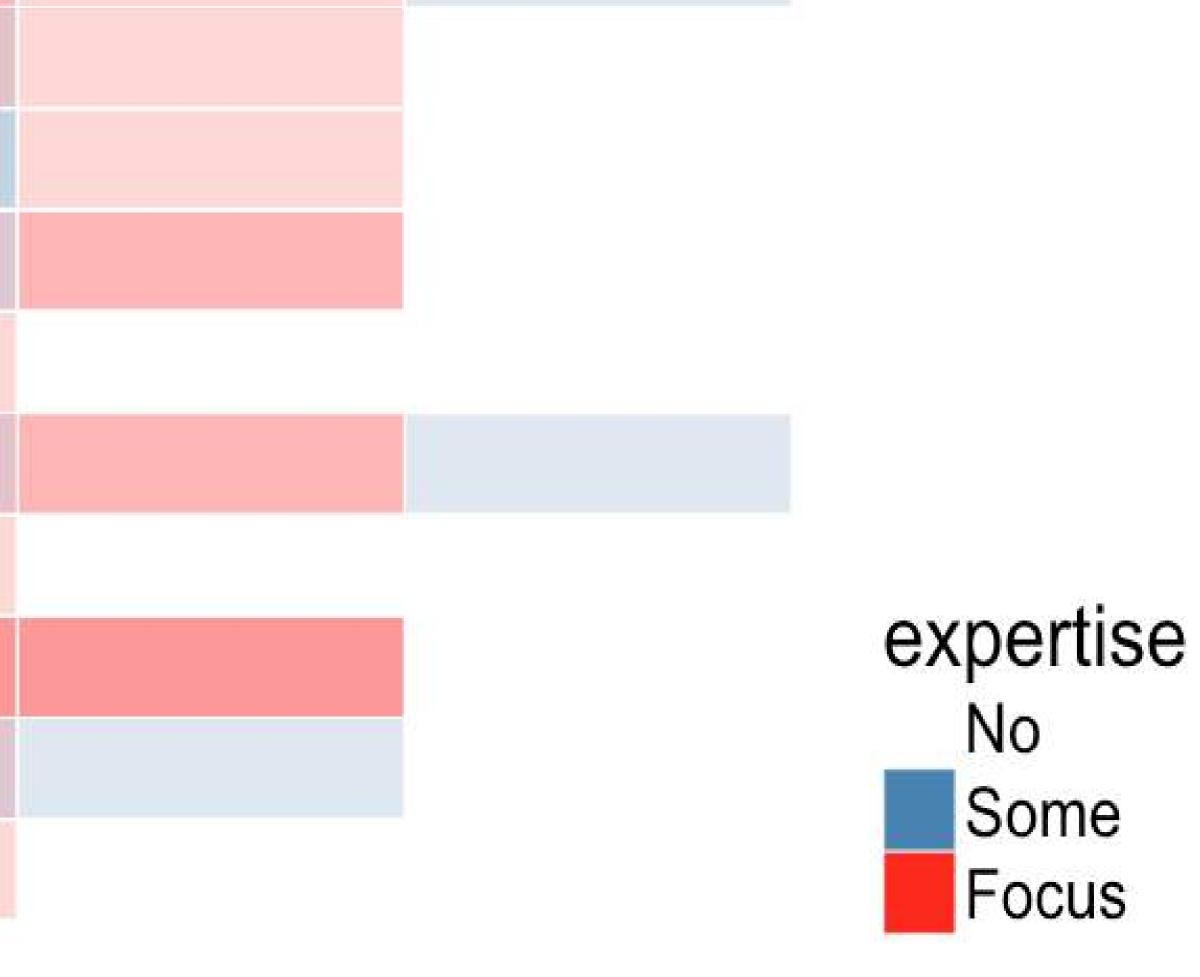

## Q 200+ data insight experts

Mastering data analytics requires long-term focus and 10+ years experience. Our researchers and experts have a massive track-record of carrying out challenging customer and academic projects.