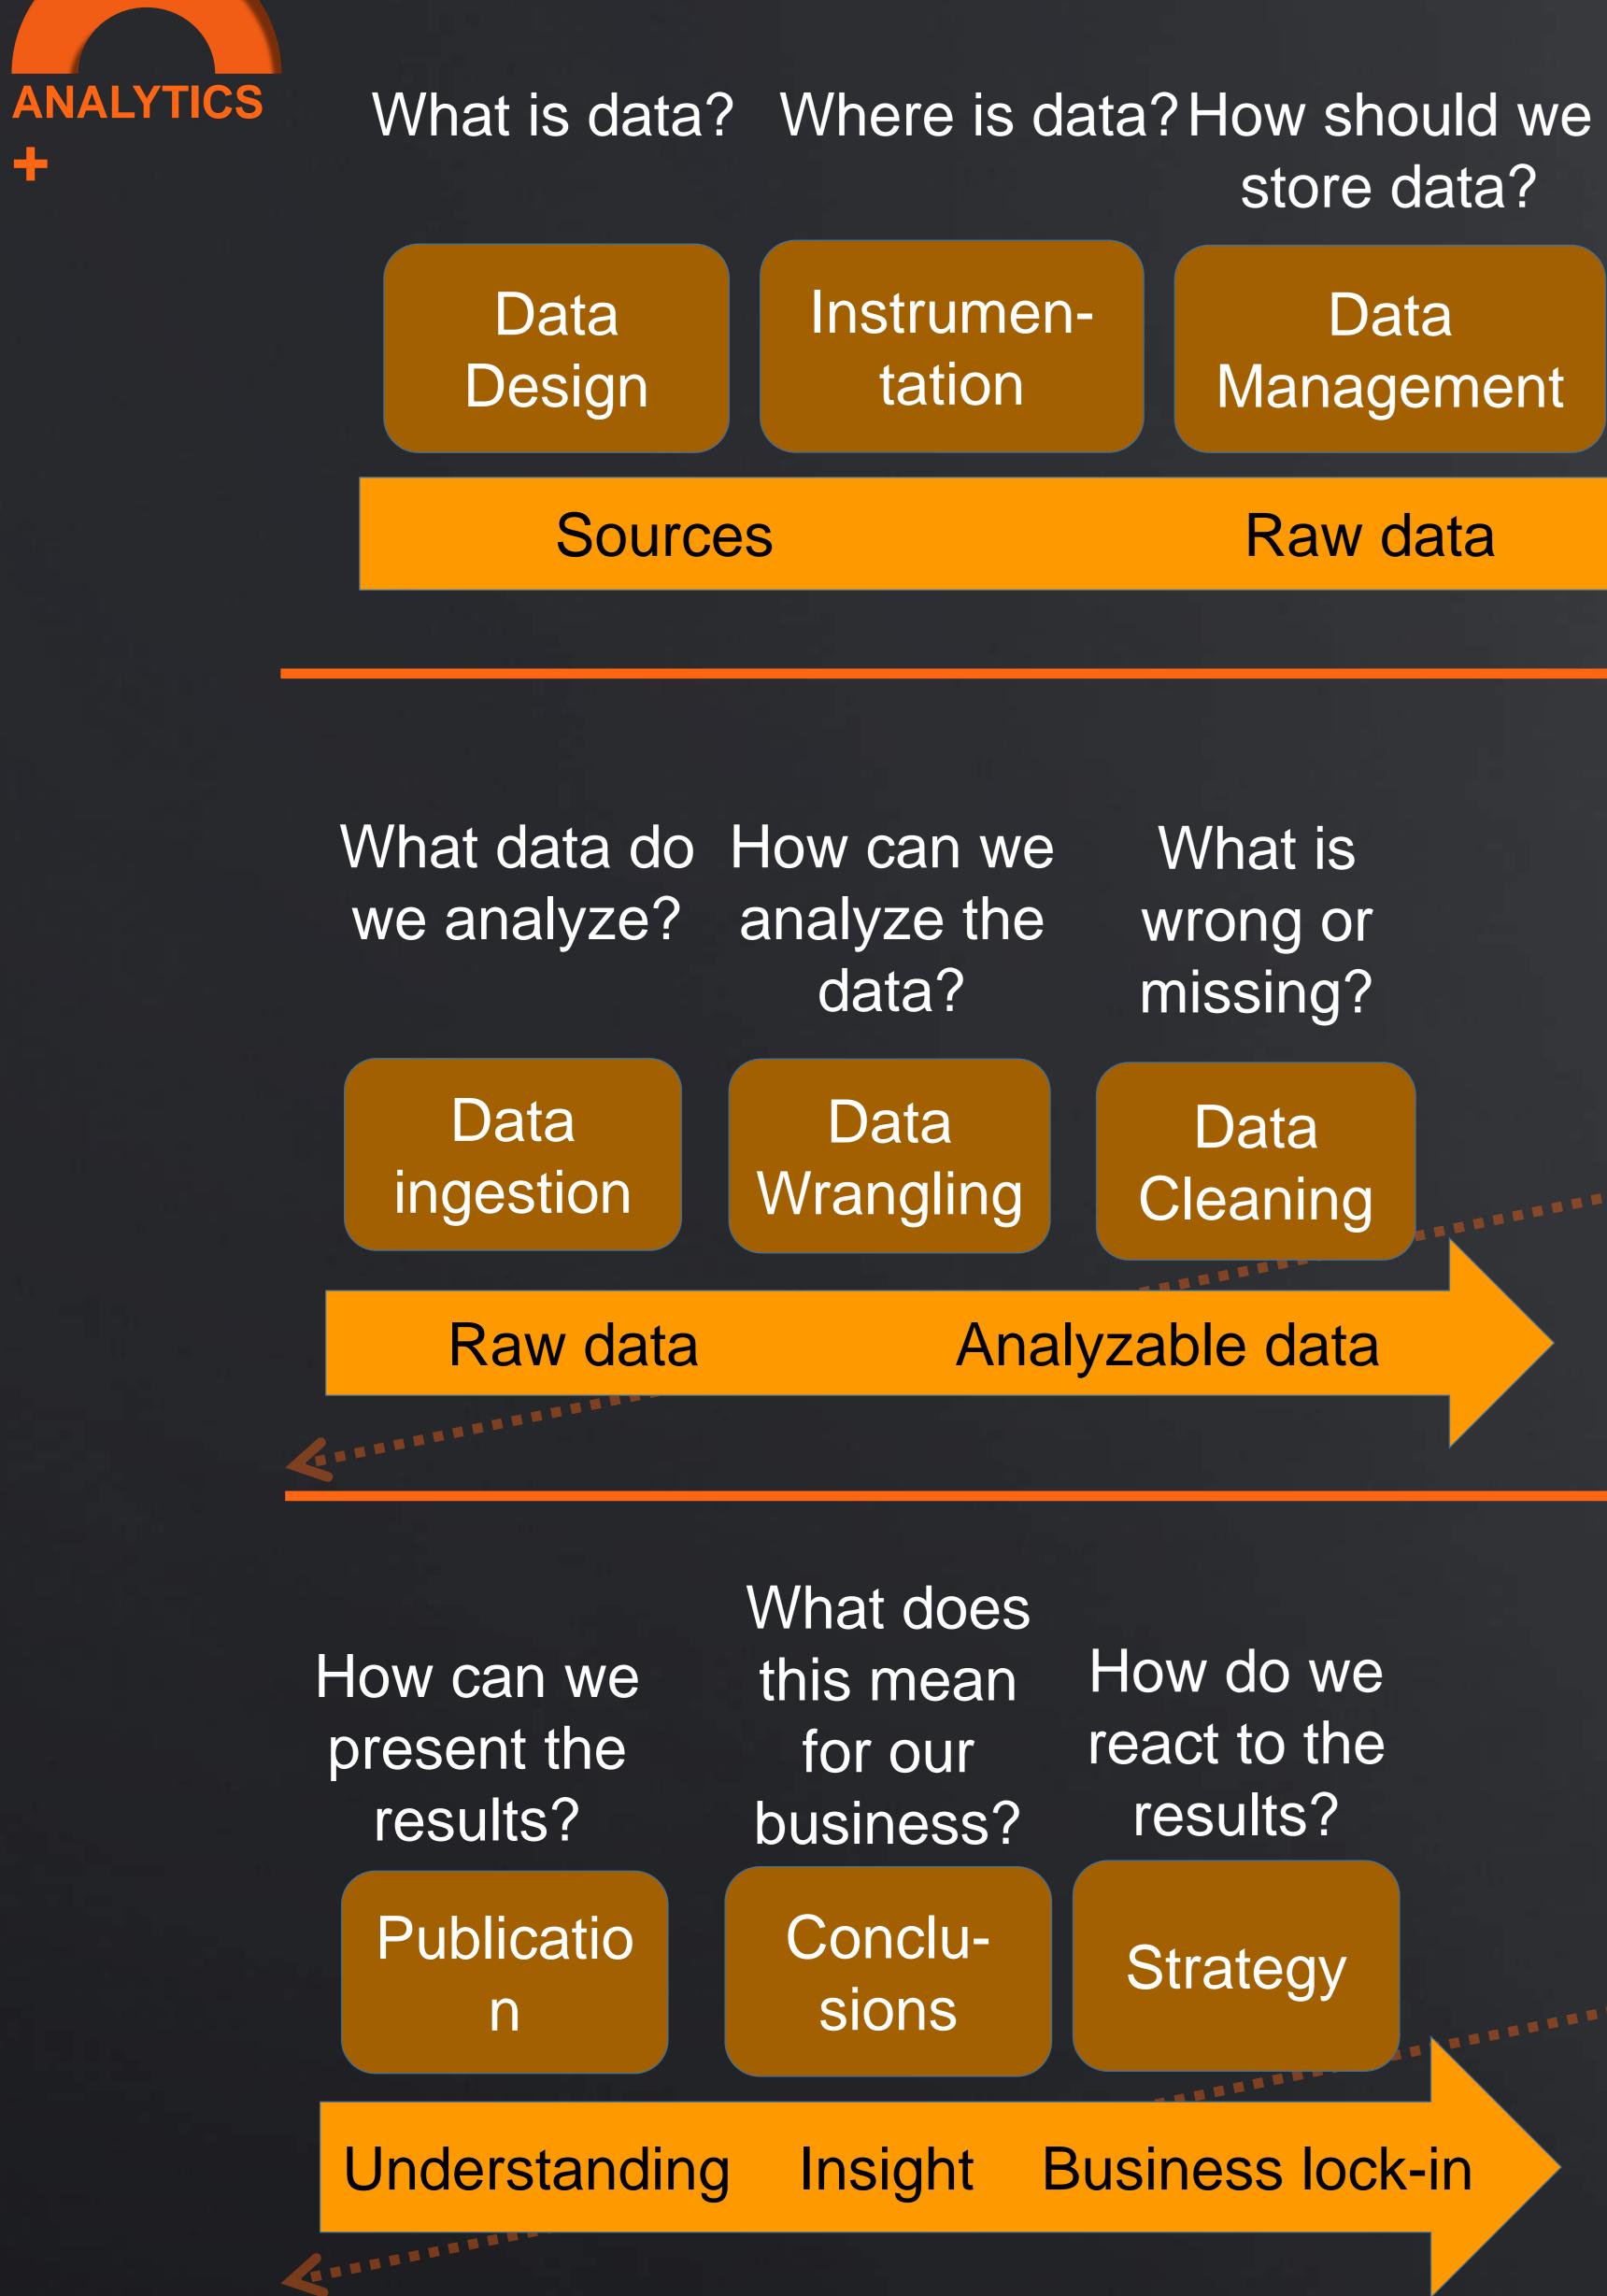

# "Analytics?"

 Methodologies: • Statistics, machine learning, ...

• Technologies: • Data management, streaming, ...

Business & domain

÷

Value

Descriptive Analytics

Hindsight

What happened?

12

BIG ON DATA – SERVICE ANALYTICS HUB

What will happen?

Why did it happen?

Diagnostic Analytics

Predictive Analytics

msight

How can we make it happen? Prescriptive Analytics

BIG ON DATA – SERVICE ANALYTICS HUB

store data?

Data Management

Raw data

What is wrong or missing?

Data Cleaning

Analyzable data

How do we approach the data? Modelling

Data

How do we react to the results?

Strategy

Insight Business lock-in

#### Data engineering process

#### Data science process

Business analysis process