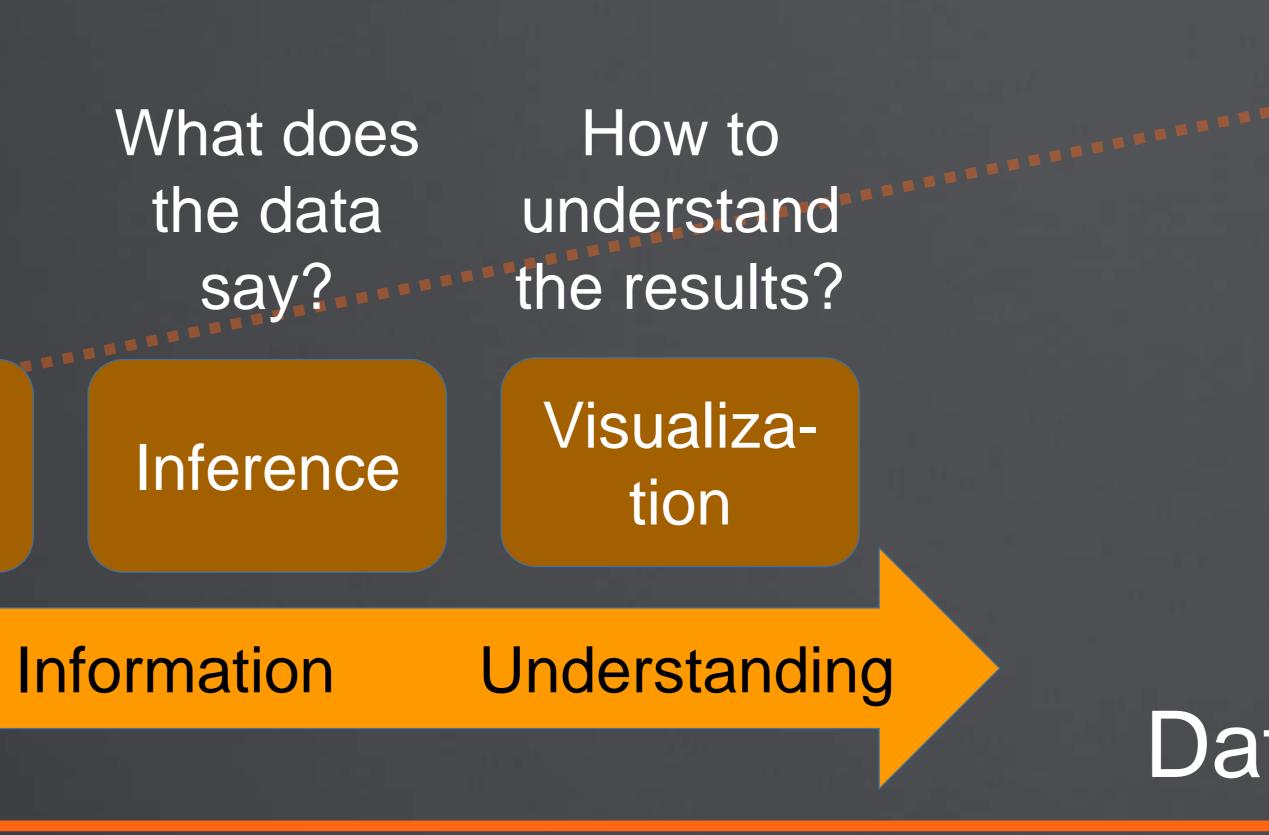

What happened?

12

BIG ON DATA – SERVICE ANALYTICS HUB

What will happen?

Why did it happen?

Diagnostic Analytics

Predictive Analytics

msight

How can we make it happen? Prescriptive Analytics

BIG ON DATA – SERVICE ANALYTICS HUB

store data?

Data Management

Raw data

What is wrong or missing?

Data Cleaning

Analyzable data

How do we approach the data? Modelling

Data

How do we react to the results?

Strategy

Insight Business lock-in