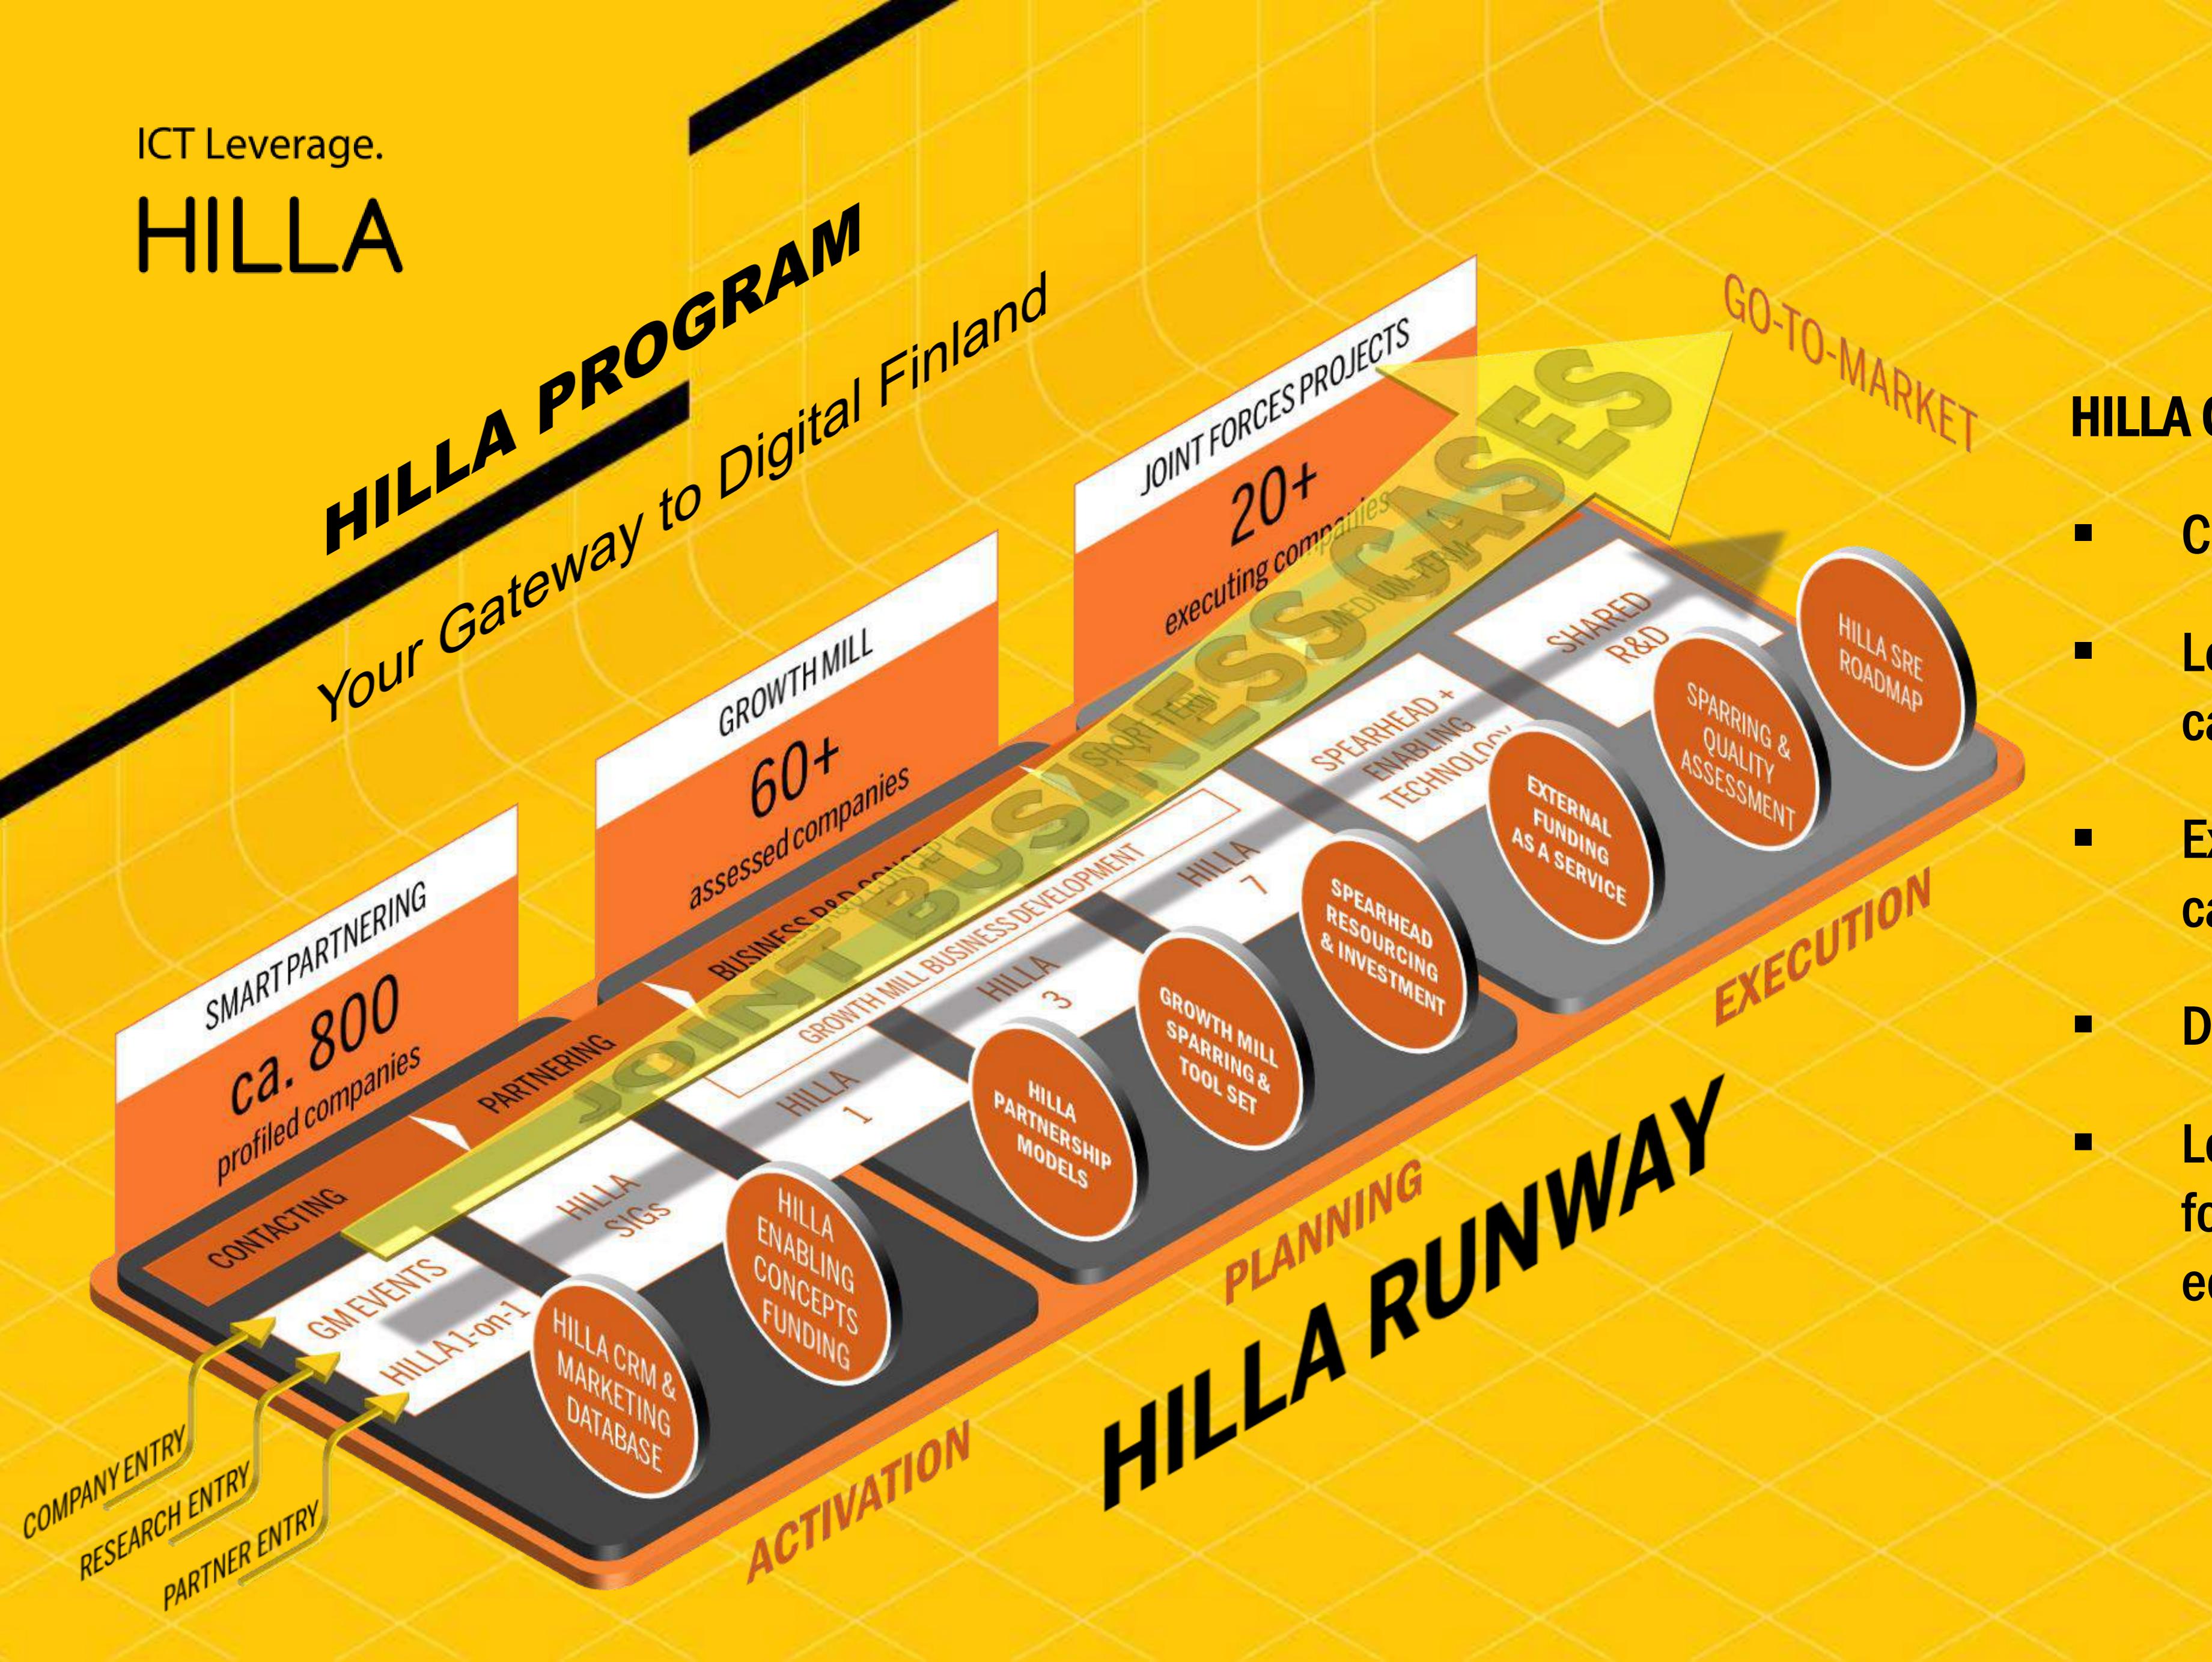

Unique resources to develop and test next generation technologies and solutions.

Commercialization of product or service is expected to take place within 2 years.

HILLA is a Finnish nationwide acceleration and investment program aiming to create new international digital business to companies and their partners.

> Duration of the program is 5 years ending 2019 50 million euros 100+ persons working

www.hilla.center

#### HILLA OFFERS A RUNWAY TO

- **Create smart partnerships**
- Leverage latest ICT research capabilities
- **Execute on joint company business cases**
- **Direct joint company market entry**
- Long-term co-creation within focused company-research ecosystem