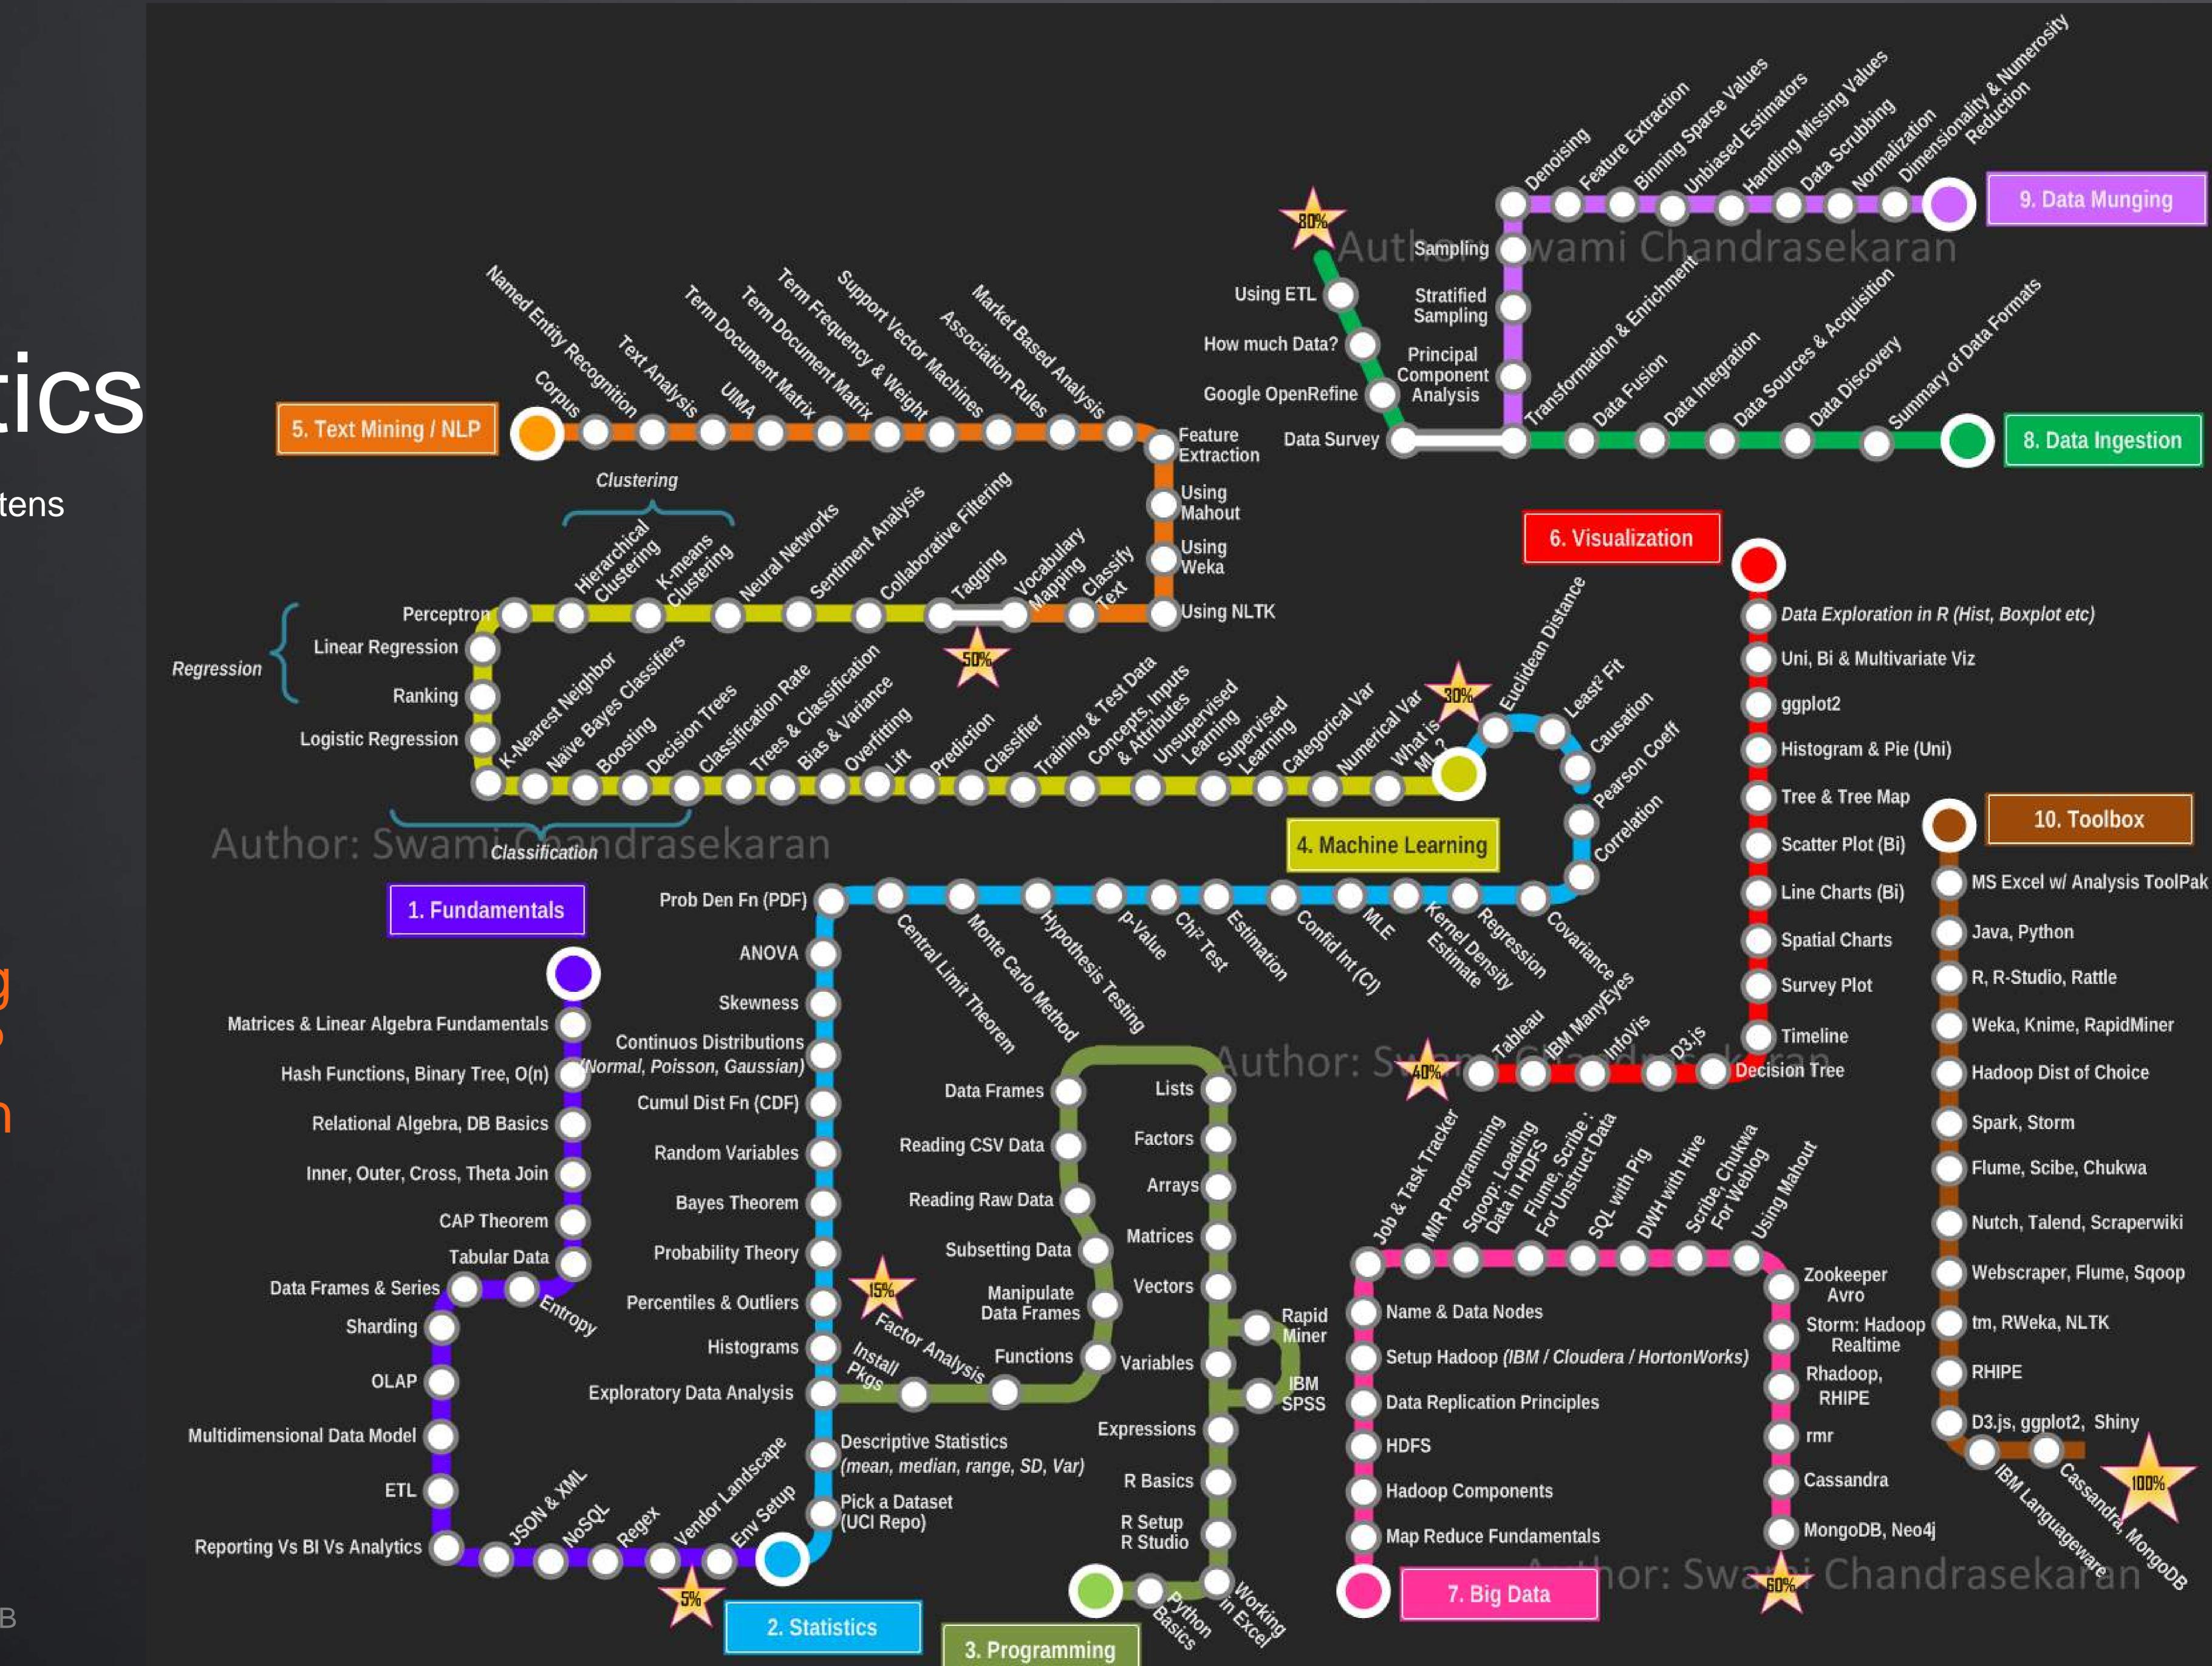

# Skills in Analytics

Mastery of data analytics require learning of tens of skills over 10+ years. Illustration courtesy of S.Chandrasekarun

> **Domains of analytics** 1. Fundamentals 2. Statistics 3. Programming 4. Machine Learning 5. Text Mining / NLP 6. Data Visualization 7. Big Data 8. Data Ingestion 9. Data Munging 10.Toolbox

14

Data mining Big data processing and applications Statistical modelling and inference Time series Visualization Bioinformatics Biomedical analysis and applications Graphical statistical models Epidemiology Bayesian inference Inverse problems Optimization Dynamic modelling Iterative methods for numerical analysis Mathematical physics

BIG ON DATA – SERVICE ANALYTICS HUB

15

Machine vision Machine learning Artificial Intelligence Pattern recognition Imaging Robotics Information security Signal processing Wearable sensors Data management Data engineering Data ethics Integrated circuits and sensor design Optoelectronics Microelectronics